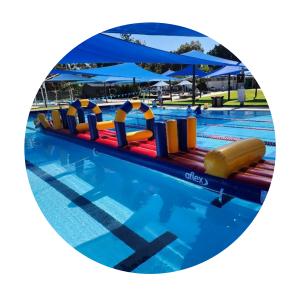

### **50M POOL INFLATABLE**

Suitable for children 6 and up, must be able to swim 10m unassisted.

50m Inflatable is available for hire on Saturdays between 11am-4pm and Sundays 12pm – 5pm.

Hire Fee for 50m inflatable \$250 per hour, Lifeguard included.