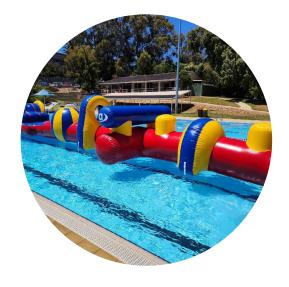

#### 25M POOL INFLATABLE

Suitable for children 7 and under, kids must be less than 1.2m tall.

25m Inflatable is available for hire on Saturdays between 12pm-3pm and Sundays 10am-2pm.

Hire Fee for 25m inflatable \$150 per hour, Lifeguard included.