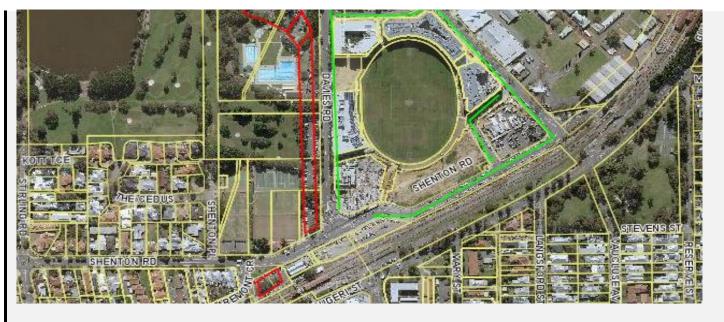

# **Parking Map**

Red Line - 4 hour parking Blue Line - parking parking restrictions apply Green Line - 2 hour parking