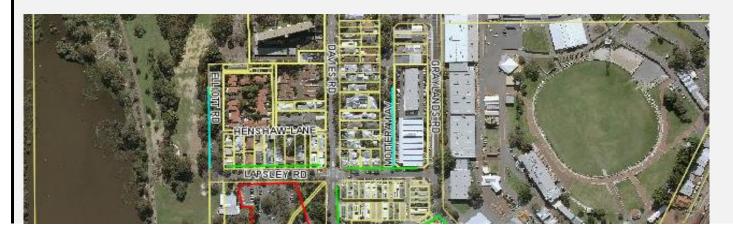

# **Parking Map**

Red Line - 4 hour parking Blue Line - parking parking restrictions apply Green Line - 2 hour parking