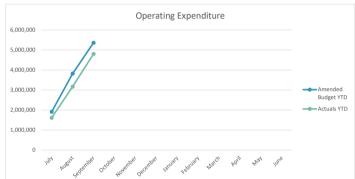

rm Deposit                 | TD419     | 4.92%         | 13/09/2024      | 12/09/2025    | 365         | 3,400,000       |
| WBC  | Term Deposit                 | TD424     | 4.36%         | 2/09/2024       | 2/10/2024     | 30          | 1,700,000       |
| CBA  | Term Deposit                 | TD425     | 5.03%         | 12/09/2024      | 12/02/2025    | 153         | 2,140,907       |
| WBC  | Term Deposit                 | TD426     | 5.07%         | 18/09/2024      | 18/12/2024    | 90          | 2,500,000       |
|      |                              |           |               |                 |               |             | 16,222,986      |





**Ordinary Council Meeting Minutes** 



#### Town of Claremont Graphical Representation

For the Period 01-Jul-2024 to 30-Sept-2024









#### 13.2 LIVEABILITY

#### 13.2.1 PREPARATION OF NEW LOCAL PLANNING SCHEME - LOCAL PLANNING SCHEME NO. 4

File Number: LND/12/00002

Author: Michael Hancock (Manager Planning), David Vinicombe (Director Planning

and Regulatory Services)

Authoriser: Liz Ledger (Chief Executive Officer)

Proposed Meeting Date: 29 October 2024

Attachments: 1. Initiation of Review of Local Planning Scheme No. 3 - 21 August 2018

Minutes [13.2.1.1 - 8 pages]

2. Final Adoption of Review of Local Planning Scheme No. 3 - 18 June 2019

Minutes [13.2.1.2 - 13 pages]

Planning and Development Act 2005 (PD Act)

Enabling Legislation: Planning and Development (Local Planning Schemes) Regulations 2015 (LPS

Regs)

#### **SUMMARY**

• The Town's Local Planning Strategy (LP Strategy) is approved subject to mino