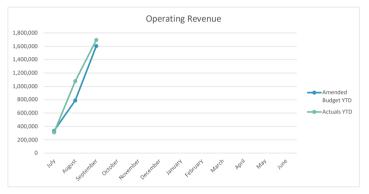

Term Deposit                 | TD419     | 4.92%         | 13/09/2024      | 12/09/2025    | 365         | 3,400,000       |
| WBC  | Term Deposit                 | TD424     | 4.36%         | 2/09/2024       | 2/10/2024     | 30          | 1,700,000       |
| CBA  | Term Deposit                 | TD425     | 5.03%         | 12/09/2024      | 12/02/2025    | 153         | 2,140,907       |
| WBC  | Term Deposit                 | TD426     | 5.07%         | 18/09/2024      | 18/12/2024    | 90          | 2,500,000       |
|      |                              |           |               |                 |               |             | 16,222,986      |





**Ordinary Council Meeting Minutes** 



#### Town of Claremont Graphical Representation

For the Period 01-Jul-2024 to 30-Sept-2024









#### 13.2 LIVEABILITY

#### 13.2.1 PREPARATION OF NEW LOCAL PLANNING SCHEME - LOCAL PLANNING SCHEME NO. 4

File Number: LND/12/00002

Author: Michael Hancock (Manager Planning), David Vinicombe (Director Planning

and Regulatory Services)

Authoriser: Liz Ledger (Chief Executive Officer)

Proposed Meeting Date: 29 October 2024

Attachments: 1. Initiation of Review of Local Planning Scheme No. 3 - 21 August 2018

Minutes [13.2.1.1 - 8 pages]

2. Final Adoption of Review of Local Planning Scheme No. 3 - 18 June 2019

Minutes [13.2.1.2 - 13 pages]

Planning and Development Act 2005 (PD Act)

Enabling Legislation: Planning and Development (Local Planning Schemes) Regulations 2015 (LPS

Regs)

#### **SUMMARY**

• The Town's Local Planning Strategy (LP Strategy) is approved subject to mi