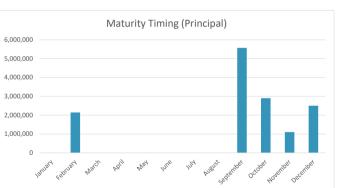

| Term Deposit                 | TD409     | 5.40%         | 7/11/2023       | 7/11/2024     | 366         | 1,105,723       |
| NAB  | Term Deposit                 | TD419     | 4.92%         | 13/09/2024      | 12/09/2025    | 365         | 3,400,000       |
| WBC  | Term Deposit                 | TD424     | 4.36%         | 2/09/2024       | 2/10/2024     | 30          | 1,700,000       |
| CBA  | Term Deposit                 | TD425     | 5.03%         | 12/09/2024      | 12/02/2025    | 153         | 2,140,907       |
| WBC  | Term Deposit                 | TD426     | 5.07%         | 18/09/2024      | 18/12/2024    | 90          | 2,500,000       |
|      |                              |           |               |                 |               |             | 16,222,986      |





**Ordinary Council Meeting Minutes** 



#### Town of Claremont Graphical Representation

For the Period 01-Jul-2024 to 30-Sept-2024









#### 13.2 LIVEABILITY

#### 13.2.1 PREPARATION OF NEW LOCAL PLANNING SCHEME - LOCAL PLANNING SCHEME NO. 4

File Number: LND/12/00002

Author: Michael Hancock (Manager Planning), David Vinicombe (Director Planning

and Regulatory Services)

Authoriser: Liz Ledger (Chief Executive Officer)

Proposed Meeting Date: 29 October 2024

Attachments: 1. Initiation of Review of Local Planning Scheme No. 3 - 21 August 2018

Minutes [13.2.1.1 - 8 pages]

2. Final Adoption of Review of Local Planning Scheme No. 3 - 18 June 2019

Minutes [13.2.1.2 - 13 pages]

Planning and Development Act 2005 (PD Act)

Enabling Legislation: Planning and Development (Local Planni