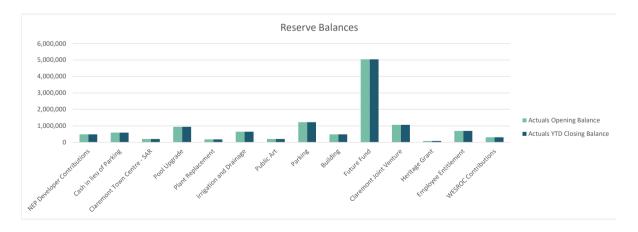

| 0         | 4,830,668  | 5,044,478  | 0           | 0        | 5,044,478  |  |
| Claremont Joint Venture     | 1,043,814  | 0              | 0         | 1,043,814  | 1,063,508  | 0           | 0        | 1,063,508  |  |
| Heritage Grant              | 75,098     | 0              | 0         | 75,098     | 81,014     | 0           | 0        | 81,014     |  |
| Employee Entitlement        | 661,213    | 0              | (150,000) | 511,213    | 691,720    | 0           | 0        | 691,720    |  |
| WESROC Contributions        | 517,576    | 0              | 0         | 517,576    | 304,843    | 0           | 0        | 304,843    |  |
| Reserve Total               | 11,817,272 | 9,112          | (713,000) | 11,113,384 | 12,115,121 | 0           | 0        | 12,115,121 |  |



Ordinary Council Meeting Minutes 29 October 2024



### Town of Claremont Investments

For the Period 01-Jul-2024 to 30-Sept-2024

| Bank | Туре                         | Reference | Interest Rate | Investment Date | Maturity Date | Term (Days) | Invested Amount |
|------|------------------------------|-----------|---------------|-----------------|---------------|-------------|-----------------|
|      |                              |           |               |                 |               |             |                 |
| NAB  | At Call - Pooled investments |           | 0.38%         | 1/07/2023       |               |             | 1,804,301       |
| NAB  | At Call - Damage Bonds       |           | 0.38%         | 1/07/2023       |               |             | 196,900