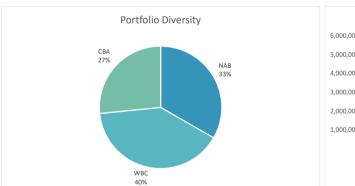

| Term Deposit                 | TD409     | 5.40%         | 7/11/2023       | 7/11/2024     | 366         | 1,105,723       |
| NAB  | Term Deposit                 | TD419     | 4.92%         | 13/09/2024      | 12/09/2025    | 365         | 3,400,000       |
| WBC  | Term Deposit                 | TD424     | 4.36%         | 2/09/2024       | 2/10/2024     | 30          | 1,700,000       |
| CBA  | Term Deposit                 | TD425     | 5.03%         | 12/09/2024      | 12/02/2025    | 153         | 2,140,907       |
| WBC  | Term Deposit                 | TD426     | 5.07%         | 18/09/2024      | 18/12/2024    | 90          | 2,500,000       |
|      |                              |           |               |                 |               |             | 16,222,986      |





**Ordinary Council Meeting Minutes** 



#### Town of Claremont Graphical Representation

For the Period 01-Jul-2024 to 30-Sept-2024









#### 13.2 LIVEABILITY

#### 13.2.1 PREPARATION OF NEW LOCAL PLANNING SCHEME - LOCAL PLANNING SCHEME NO. 4

File Number: LND/12/00002

Author: Michael Hancock (Manager Planning), David Vinicombe (Director Planning

and Regulatory Services)

Authoriser: Liz Ledger (Chief Executive Officer)

Proposed Meeting Date: 29 October 2024

Attachments: 1. Initiation of Review of Local Planning Scheme No. 3 - 21 August 2018

Minutes [13.2.1.1 - 8 pages]

2. Final Adoption of Review of Local Planning Scheme No. 3 - 18 June 2019

Minutes [13.2.1.2 - 13 pages]

Planning and Development Act 2005 (PD Act)

Enabling Legislation: Planning and Development (Local Plan